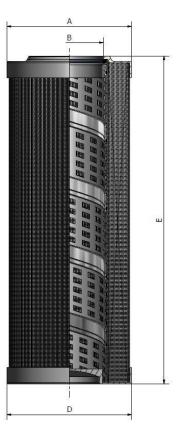

#### **Product Dimensions**

| A (mm) | 80.0  | (inch) | 3.15 |
|--------|-------|--------|------|
| B (mm) | 43.2  | (inch) | 1.70 |
| D (mm) | 80.0  | (inch) | 3.15 |
| E (mm) | 208.3 | (inch) | 8.20 |