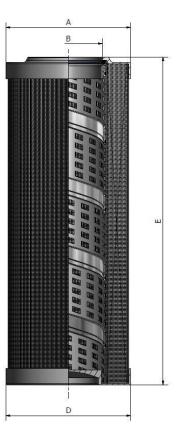

#### **Product Dimensions**

| A (mm) | 45.0  | (inch) | 1.77 |
|--------|-------|--------|------|
| B (mm) | 25.4  | (inch) | 1.00 |
| D (mm) | 45.0  | (inch) | 1.77 |
| E (mm) | 208.0 | (inch) | 8.19 |