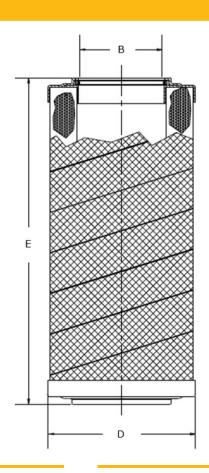

## **Product Dimensions**

| B (mm) | 25.4  | (inch) | 1.00 |
|--------|-------|--------|------|
| D (mm) | 45.0  | (inch) | 1.77 |
| E (mm) | 116.8 | (inch) | 4.60 |