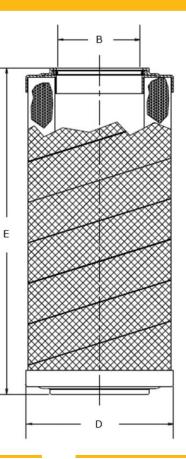

## Interchange Element Data Sheet

Data sheet created using the Parker Par Fit Toolkit software.

| Creation Date:     | 02/10/2018      |  |  |  |
|--------------------|-----------------|--|--|--|
| Datasheet No:      |                 |  |  |  |
| Parker Part No:    | 936719Q         |  |  |  |
| OEM:               | Parker Original |  |  |  |
| OEM Part No:       | 80CN-2          |  |  |  |
|                    |                 |  |  |  |
| Product Dimensions |                 |  |  |  |

| B (mm) | 56.0  | (inch) | 2.20  |
|--------|-------|--------|-------|
| D (mm) | 96.5  | (inch) | 3.80  |
| E (mm) | 335.0 | (inch) | 13.19 |