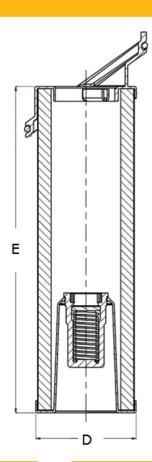

## Interchange Element Data Sheet

Data sheet created using the Parker Par Fit Toolkit software.

| Creation Date:     |       | 02/10/2018      |       |  |  |
|--------------------|-------|-----------------|-------|--|--|
| Datasheet No:      |       |                 |       |  |  |
| Parker Part No:    |       | 937395Q         |       |  |  |
| OEM:               |       | Parker Original |       |  |  |
| OEM Part No:       |       | Moduflow Plus   |       |  |  |
|                    |       |                 |       |  |  |
| Product Dimensions |       |                 |       |  |  |
| D (mm)             | 94.0  | (inch)          | 3.70  |  |  |
| E (mm)             | 309.9 | (inch)          | 12.20 |  |  |