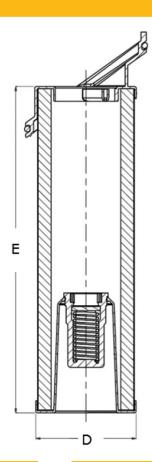

## Interchange Element Data Sheet

Data sheet created using the Parker Par Fit Toolkit software.

| Creation Date:     |       | 02/10/2018      |       |  |  |
|--------------------|-------|-----------------|-------|--|--|
| Datasheet No:      |       |                 |       |  |  |
| Parker Part No:    |       | 937396Q         |       |  |  |
| OEM:               |       | Parker Original |       |  |  |
| OEM Part No:       |       | Moduflow Plus   |       |  |  |
|                    |       |                 |       |  |  |
| Product Dimensions |       |                 |       |  |  |
| D (mm)             | 94.0  | (inch)          | 3.70  |  |  |
| E (mm)             | 309.9 | (inch)          | 12.20 |  |  |