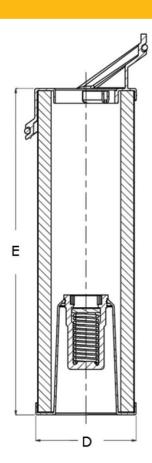

## Interchange Element Data Sheet

Data sheet created using the Parker Par Fit Toolkit software.

| Creation Date:     |        | 02/10/2018      |       |  |
|--------------------|--------|-----------------|-------|--|
| Datashe            | et No: |                 |       |  |
| Parker Part No:    |        | 937398Q         |       |  |
| OEM:               |        | Parker Original |       |  |
| OEM Part No:       |        | Moduflow Plus   |       |  |
|                    |        |                 |       |  |
| Product Dimensions |        |                 |       |  |
| D (mm)             | 94.0   | (inch)          | 3.70  |  |
| E (mm)             | 546.1  | (inch)          | 21.50 |  |