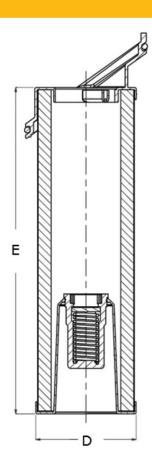

## Interchange Element Data Sheet

Data sheet created using the Parker Par Fit Toolkit software.

| Creation Date:     |        | 02/10/2018      |       |  |
|--------------------|--------|-----------------|-------|--|
| Datashe            | et No: |                 |       |  |
| Parker Part No:    |        | 937399Q         |       |  |
| OEM:               |        | Parker Original |       |  |
| OEM Part No:       |        | Moduflow Plus   |       |  |
|                    |        |                 |       |  |
| Product Dimensions |        |                 |       |  |
| D (mm)             | 94.0   | (inch)          | 3.70  |  |
| E (mm)             | 546.1  | (inch)          | 21.50 |  |