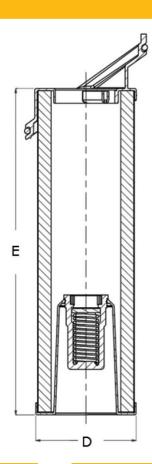

## Interchange Element Data Sheet

Data sheet created using the Parker Par Fit Toolkit software.

| Creation Date:     |        | 02/10/2018      |       |  |
|--------------------|--------|-----------------|-------|--|
| Datashe            | et No: |                 |       |  |
| Parker Part No:    |        | 937405Q         |       |  |
| OEM:               |        | Parker Original |       |  |
| OEM Part No:       |        | Moduflow Plus   |       |  |
| Product Dimensions |        |                 |       |  |
| D (mm)             | 94.0   | (inch)          | 3.70  |  |
| E (mm)             | 546.1  | (inch)          | 21.50 |  |