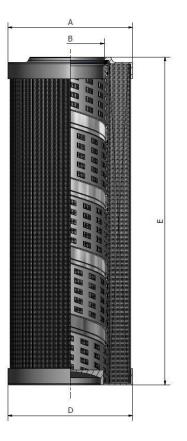

#### **Product Dimensions**

| A (mm) | 80.0  | (inch) | 3.15 |
|--------|-------|--------|------|
| B (mm) | 43.0  | (inch) | 1.69 |
| D (mm) | 80.0  | (inch) | 3.15 |
| E (mm) | 208.0 | (inch) | 8.19 |