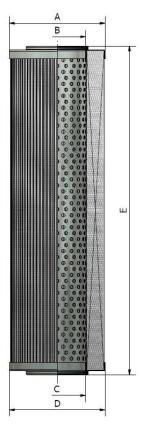

#### **Product Dimensions**

| A (mm) | 45.2  | (inch) | 1.78 |
|--------|-------|--------|------|
| B (mm) | 25.9  | (inch) | 1.02 |
| C (mm) | 25.9  | (inch) | 1.02 |
| D (mm) | 45.2  | (inch) | 1.78 |
| E (mm) | 118.4 | (inch) | 4.66 |