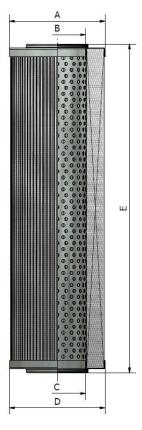

#### **Product Dimensions**

| A (mm) | 45.2  | (inch) | 1.78 |
|--------|-------|--------|------|
| B (mm) | 25.9  | (inch) | 1.02 |
| C (mm) | 25.9  | (inch) | 1.02 |
| D (mm) | 45.2  | (inch) | 1.78 |
| E (mm) | 212.9 | (inch) | 8.38 |